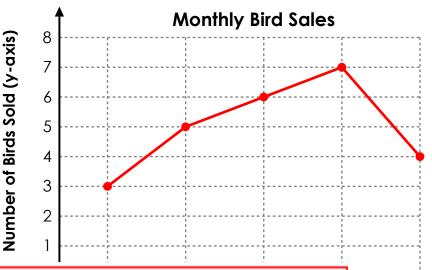

## **Basic Line Graph**

The owner of Steve's Pet World is keeping track of how many birds are sold each month. Use the chart below to graph the sales and answer the questions.

| Month    | Number of Birds Sold |
|----------|----------------------|
| January  | 3                    |
| February | 5                    |
| March    | 6                    |
| April    | 7                    |
| May      | 4                    |

1. During w

- 2. During which month were the fewest birds sold?
- 3. How many more birds were sold in March than January?
- **4.** How many birds were sold in February, March, and April?
- 5. Did Steve's Pet World sell more birds in April or May?
- **6.** Twice as many birds were sold in June than May. How many birds were sold in June?

2. January

ril

May

- **3**.
- 4. \_\_\_\_\_18
- 5. April
- 6. \_\_\_\_\_